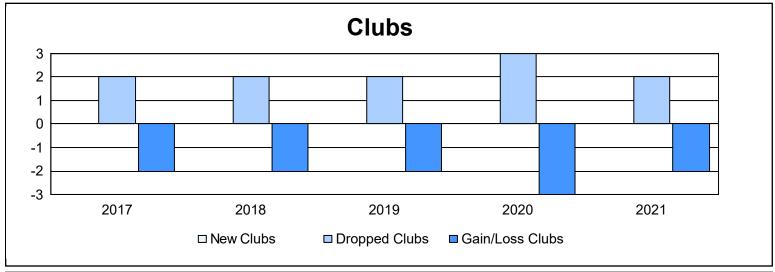

District 331 B As of June 2021 Cumulative

| Year      | New<br>Clubs | Dropped<br>Clubs | Gain/<br>Loss<br>Clubs | New<br>Members | Charter<br>Members | Reinstate<br>Members | Transfer<br>Members | Total<br>Member<br>Added | Total<br>Members<br>Dropped | Gain/<br>Loss<br>Members |
|-----------|--------------|------------------|------------------------|----------------|--------------------|----------------------|---------------------|--------------------------|-----------------------------|--------------------------|
| 2016-2017 | 0            | 2                | -2                     | 158            | 0                  | 2                    | 2                   | 162                      | 254                         | -92                      |
| 2017-2018 | 0            | 2                | -2                     | 181            | 0                  | 2                    | 3                   | 186                      | 236                         | -50                      |
| 2018-2019 | 0            | 2                | -2                     | 143            | 0                  | 5                    | 1                   | 149                      | 310                         | -161                     |
| 2019-2020 | 0            | 3                | -3                     | 144            | 0                  | 3                    | 1                   | 148                      | 257                         | -109                     |
| 2020-2021 | 0            | 2                | -2                     | 116            | 1                  | 3                    | 0                   | 120                      | 251                         | -131                     |
| Average   | 0            | 2                | -2                     | 148            | 0                  | 3                    | 1                   | 153                      | 262                         | -109                     |