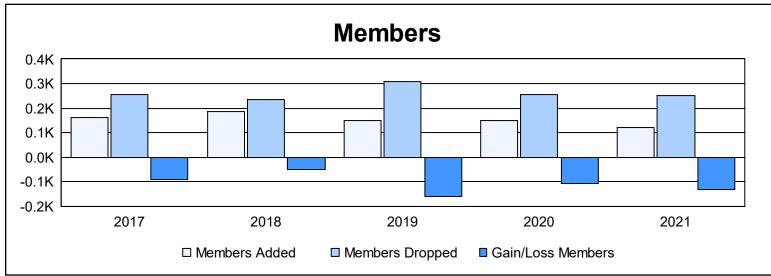

District 331 B As of June 2021 Cumulative

| Year      | New<br>Clubs | Dropped<br>Clubs | Gain/<br>Loss<br>Clubs | New<br>Members | Charter<br>Members | Reinstate<br>Members | Transfer<br>Members | Total<br>Member<br>Added | Total<br>Members<br>Dropped | Gain/<br>Loss<br>Members |
|-----------|--------------|------------------|------------------------|----------------|--------------------|----------------------|---------------------|--------------------------|-----------------------------|--------------------------|
| 2016-2017 | 0            | 2                | -2                     | 158            | 0                  | 2                    | 2                   | 162                      | 254                         | -92                      |
| 2017-2018 | 0            | 2                | -2                     | 181            | 0                  | 2                    | 3                   | 186                      | 236                         | -50                      |
| 2018-2019 | 0            | 2                | -2                     | 143            | 0                  | 5                    | 1                   | 149                      | 310                         | -161                     |
| 2019-2020 | 0            | 3                | -3                     | 144            | 0                  | 3                    | 1                   | 148                      | 257                         | -109                     |
| 2020-2021 | 0            | 2                | -2                     | 116            | 1                  | 3                    | 0                   | 120                      | 251                         | -131                     |
| Average   | 0            | 2                | -2                     | 148            | 0                  | 3                    | 1                   | 153                      | 262                         | -109                     |